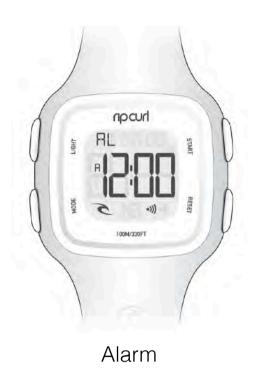

#### **Setting the alarm**

- In ALARM mode. Press and HOLD the LAP/RESET button for 3 seconds and the hours will begin to flash.
- Press START/STOP to set the hour.
- Press MODE the minutes will be flashing, press START/STOP to set the minutes.
- Press LAP/RESET to finish setting.
- The Alarm indicator "•)) " will automatically appear.
- Press START/STOP to toggle on / off the Alarm "●)) " and hourly chime " < "</li>