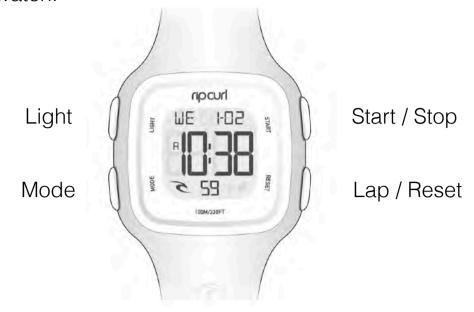

#### **Setting the normal time and date**

- Press and HOLD the LAP/RESET button for 3 seconds and the SECONDS will begin to flash.
- Press START/STOP to set seconds to zero.
- Press MODE the minutes will be flashing, press START/STOP to set the minutes.
- Press MODE the hour will be flashing, press START/STOP to set the hour.
- Press MODE 12 or 24 hour time will be flashing, press START/STOP to set the 12 or 24 hour time.
- Press MODE the month will be flashing, press START/STOP to set the month.
- Press MODE the date will be flashing, press START/STOP to set the date.
- Press MODE the year will be flashing, press START/STOP to set the year.
- Press LAP/RESET to finish setting.

#### **Setting the dual time function**

- In TIME MODE Press START/STOP to enter time 2 (T2) on your watch.
- Press and HOLD the LAP/RESET button for 3 seconds and the minutes will begin to flash.
- Press START/STOP to set the minutes.
- Press MODE the hour will be flashing, press START/STOP to set the hour.
- Press LAP/RESET to finish setting.

#### **Light function**

• In any mode press LIGHT and the screen will stay lit for three seconds.