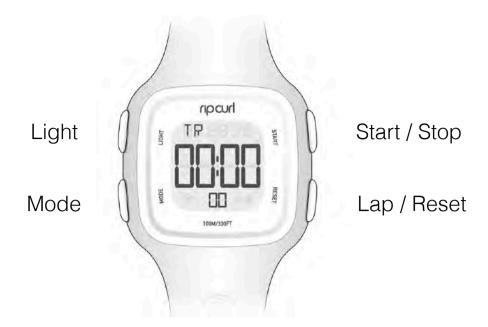

### **Setting the countdown timer**

- In TIMER mode. Press and HOLD the LAP/RESET button for 3 seconds and the hours will begin to flash.
- Press START/STOP to set the hour.
- Press MODE the minutes will be flashing, press START/STOP to set the minutes.
- Press LAP/RESET to finish setting.

### **Using the countdown timer**

- In TIMER mode. Press the START/STOP button and the countdown timer will begin.
- Press START/STOP to stop the countdown timer.
- Press LAP/RESET to reset the countdown timer.