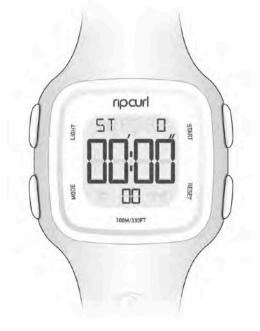

#### **Chronograph mode (ST - stopwatch)**

- In (ST) CHRONOGRAPH mode.
- Press START/STOP to start the chronograph.
- Press START/STOP to stop the chronograph.
- Press LAP/RESET to reset the chronograph to zero.

### **Using the Chronograph lap function**

- Press START/STOP to start the chronograph.
- Press LAP/RESET to hold a lap time on the screen.
- Press LAP/RESET to restart the chronograph and display entire elapsed time since starting the chronograph.
- Press START/STOP to stop the chronograph.
- Press LAP/RESET to reset the chronograph to zero.